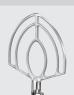

## Kitchen machine 1,2kg/7L AS

Output dough: 1,2 kg / 7 litres

Speed levels: 5

Timer: 1 - 30 minutes

- ► Including:
  - ✓ Whisk
  - ✓ Dough hook
- ✓ Flat beater

- Time adjustment: 1 to 30 minutes
   Intervals time setting: 1 minute(s)
   Power load: 0,65 kW | 230 V | 50 Hz
- Production quantity dough:
  Properties:
  Safety switch:
  Digital display:
  1,2 kg / 7 litres
  Yes
- Timer: Yes
  ON/OFF switch: Yes
  Mixing bowl detachahle:
- Material mixing bowl Stainless steel (s):
- Speed control: 5 levels
   Suitable for permanent commercial use:
   Important information: -
- Equipment connection: Pluggable Including: 1 whisk, stainless steel
- 1 flat beater, stainless steel
- Material mixing bowl Stainless steel
- Speed control: 5 levelsMixing bowl detacha- Yes
- ble:
  Safety switch:
  Digital display:
  Timer:
  ON/OFF switch:
  Intervals time setting:
  Yes
  Yes
  In min.

- Material:
- Production quantity dough:
- Including:
- Size:
   Weight:

Aluminium Painted 1,2 kg / 7 litres

Whisk, stainless steel Dough hook, stainless steel, Flat beater, stainless steel, aluminum alloy