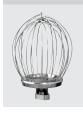

## Kitchen machine 1,2kg/7L AS

Output dough: 1,2 kg / 7 litres

Speed levels: 5

Timer: 1 - 30 minutes

- ► Including:
  - ✓ Whisk
  - ✓ Dough hook
- ✓ Flat beater

- Time adjustment: 1 to 30 minutes
   Intervals time setting: 1 minute(s)
   Power load: 0,65 kW | 230 V | 50 Hz
- Production quantity dough:
  Properties:
  Safety switch:
  Digital display:
  1,2 kg / 7 litres
  Yes
- Timer: Yes
  ON/OFF switch: Yes
  Mixing bowl detachahle:
- Material mixing bowl Stainless steel (s):
- Speed control: 5 levels
   Suitable for permanent commercial use:
   Important information: -
- Equipment connection: Pluggable Including: 1 whisk, stainless steel
- 1 flat beater, stainless steel
- Material mixing bowl Stainless steel
- Speed control: 5 levelsMixing bowl detacha- Yes
- ble:
  Safety switch:
  Digital display:
  Timer:
  ON/OFF switch:
  Intervals time setting:
  Yes
  Yes
  In min.

- Material:
- Production quantity dough:
- Including:
- Size:
   Weight:

Aluminium Painted 1,2 kg / 7 litres

Whisk, stainless steel Dough hook, stainless steel, Flat beater, stainless steel, aluminum alloy