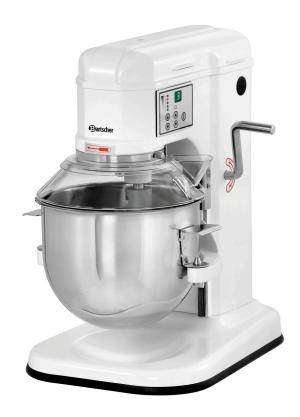

## Kitchen machine 1,2kg/7L AS

Output dough: 1,2 kg / 7 litres

Speed levels: 5

Timer: 1 - 30 minutes

- ► Including:
  - ✓ Whisk
  - ✓ Dough hook
- ✓ Flat beater

- Time adjustment: 1 to 30 minutes
   Intervals time setting: 1 minute(s)
   Power load: 0,65 kW | 230 V | 50 Hz
- Production quantity dough:
  Properties:
  Safety switch:
  Digital display:
  1,2 kg / 7 litres
  Yes
- Timer: Yes
  ON/OFF switch: Yes
  Mixing bowl detachahle:
- Material mixing bowl Stainless steel (s):
- Speed control: 5 levels
   Suitable for permanent commercial use:
   Important information: -
- Equipment connection: Pluggable Including: 1 whisk, stainless steel
- 1 flat beater, stainless steel
- Material mixing bowl Stainless steel
- Speed control: 5 levelsMixing bowl detacha- Yes
- ble:
  Safety switch:
  Digital display:
  Timer:
  ON/OFF switch:
  Intervals time setting:
  Yes
  Yes
  In min.

- Material:
- Production quantity dough:
- Including:
- Size:
   Weight:

Aluminium Painted 1,2 kg / 7 litres

Whisk, stainless steel Dough hook, stainless steel, Flat beater, stainless steel, aluminum alloy

W 440 x D 335 x H 510 mm

20.6 kg